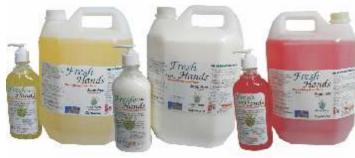

# Hand hygiene : General Use

**Range of Gel Moisturizing Hand Washes** 

Fresh Hands Peral

Fresh Hands ELQ (Yellow Clear Gel-Economy)

> Mild Cleansing Soap Free nH Balanced

Units

Dispensing

also available