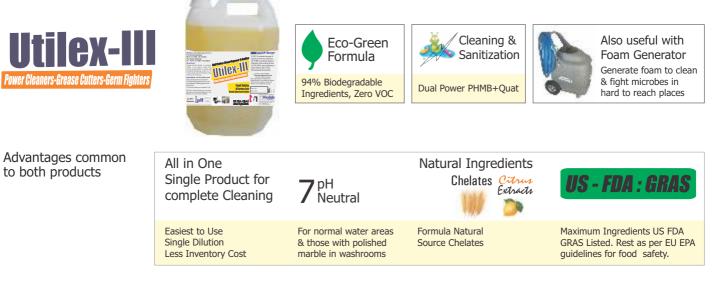

#### Generally Regarded As Safe

"GRAS" is an acronym for the phrase Generally Recognized As Safe. Under sections 201(s) and 409 of the Federal Food, Drug, and Cosmetic Act (the Act), any substance that is intentionally added to food is a food additive, that is subject to premarket review and approval by FDA, unless the substance is generally recognized, among qualified experts, as having been adequately shown to be safe under the conditions of its intended use, or unless the use of the substance is otherwise excluded from the definition of a food additive.